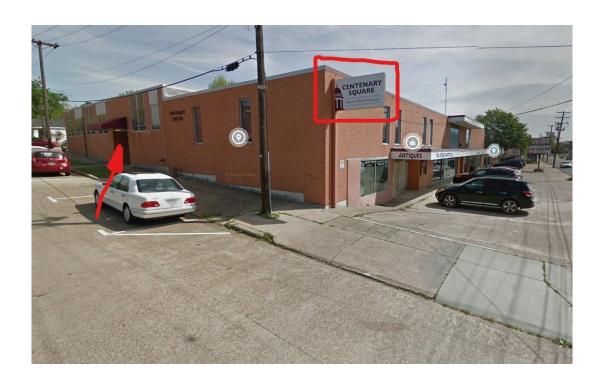

## **Driving from I49 to Centenary Square:**

Google Maps Location: https://maps.app.goo.gl/Hovuwpbf21wsFS929

Here are the directions:

- 1. Drive on E. Kings Highway toward Centenary College
- 2. When you get to the college, drive past the campus to the first street on the left (Woodlawn Drive)
- 3. Turn left on Woodlawn Drive and park next to the first brick building on your right (Centenary Square)
- 4. Enter the door facing Woodlawn Drive and come up the stairs.
- 5. We are in the offices at the top of the stairs on the right.
- 6. If you get lost, call us at 869-2411 and we will guide you in.

This is the picture of our building. The red square shows the name of the building. The red arrow shows our entrance.